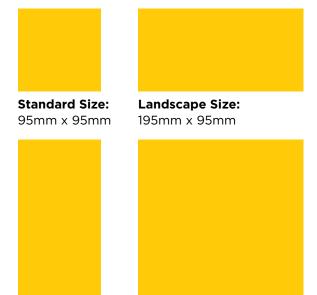

### **ARTWORK DIMENSIONS:**

**Portrait Size:** 95mm x 195mm

Large Size: 195mm x 195mm

**Triple Landscape Size:** 

295mm x 95mm